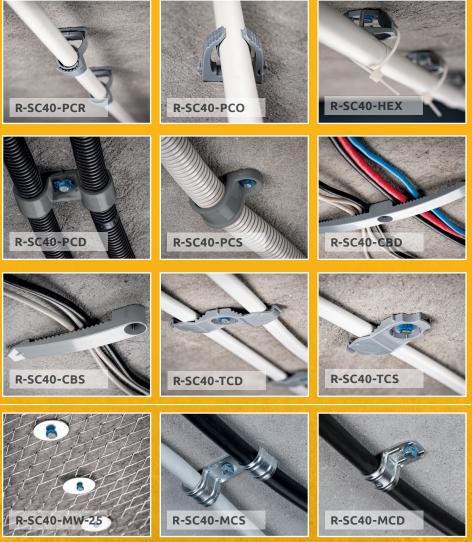

#### RAWLPLUG OFFER V

| Product<br>code | Product                                                                                                                                                                                                                                                                                                                                                                                                                                                                                                                                                                                                                                                                                                                                                                                                                                                                                                                                                                                                                                                                                                                                                                                                                                                                                                                                                                                                                                                                                                                                                                                                                                                                                                                                                                                                                                                                                                                                                                                                                                                                                                                        | ode              | Range of nails       |                | tine                                  | Battery charge      | a                     | Product    | code                  | Product | Product code  | Fastener<br>element<br>mm   | Quantil<br>per bo<br>pcs |
|-----------------|--------------------------------------------------------------------------------------------------------------------------------------------------------------------------------------------------------------------------------------------------------------------------------------------------------------------------------------------------------------------------------------------------------------------------------------------------------------------------------------------------------------------------------------------------------------------------------------------------------------------------------------------------------------------------------------------------------------------------------------------------------------------------------------------------------------------------------------------------------------------------------------------------------------------------------------------------------------------------------------------------------------------------------------------------------------------------------------------------------------------------------------------------------------------------------------------------------------------------------------------------------------------------------------------------------------------------------------------------------------------------------------------------------------------------------------------------------------------------------------------------------------------------------------------------------------------------------------------------------------------------------------------------------------------------------------------------------------------------------------------------------------------------------------------------------------------------------------------------------------------------------------------------------------------------------------------------------------------------------------------------------------------------------------------------------------------------------------------------------------------------------|------------------|----------------------|----------------|---------------------------------------|---------------------|-----------------------|------------|-----------------------|---------|---------------|-----------------------------|--------------------------|
| R-RAWL-SC40 II  | T                                                                                                                                                                                                                                                                                                                                                                                                                                                                                                                                                                                                                                                                                                                                                                                                                                                                                                                                                                                                                                                                                                                                                                                                                                                                                                                                                                                                                                                                                                                                                                                                                                                                                                                                                                                                                                                                                                                                                                                                                                                                                                                              | Product code     | Range                | Fuel cell type | Pin Magazine<br>capacity              | y Batter            | Shots per charge      |            | R-SC40-PCR R-SC40-HEX |         | R-SC40-HEX    | 6<br>self-locking<br>straps | 100                      |
|                 |                                                                                                                                                                                                                                                                                                                                                                                                                                                                                                                                                                                                                                                                                                                                                                                                                                                                                                                                                                                                                                                                                                                                                                                                                                                                                                                                                                                                                                                                                                                                                                                                                                                                                                                                                                                                                                                                                                                                                                                                                                                                                                                                | R-RAWL-SC40II    | 15-40                | GP5            | 30                                    | 0.5                 | 8000                  |            |                       |         | R-SC40-PCR-18 | Ø 15-18                     | 60                       |
|                 |                                                                                                                                                                                                                                                                                                                                                                                                                                                                                                                                                                                                                                                                                                                                                                                                                                                                                                                                                                                                                                                                                                                                                                                                                                                                                                                                                                                                                                                                                                                                                                                                                                                                                                                                                                                                                                                                                                                                                                                                                                                                                                                                |                  |                      |                |                                       |                     |                       |            |                       |         | R-SC40-PCR-25 | Ø 20-25                     | 40                       |
| R-KNC, R-KSC    |                                                                                                                                                                                                                                                                                                                                                                                                                                                                                                                                                                                                                                                                                                                                                                                                                                                                                                                                                                                                                                                                                                                                                                                                                                                                                                                                                                                                                                                                                                                                                                                                                                                                                                                                                                                                                                                                                                                                                                                                                                                                                                                                | Product code     | Pin diameter         |                | Pins quantity on<br>plastic collation |                     | Fuel cells<br>per box |            | 64                    |         | R-SC40-PCR-32 | Ø 26-32                     | 25                       |
|                 |                                                                                                                                                                                                                                                                                                                                                                                                                                                                                                                                                                                                                                                                                                                                                                                                                                                                                                                                                                                                                                                                                                                                                                                                                                                                                                                                                                                                                                                                                                                                                                                                                                                                                                                                                                                                                                                                                                                                                                                                                                                                                                                                |                  |                      | length         |                                       |                     |                       | -          | R-S                   |         | R-SC40-PCR-42 | Ø 35-42                     | 20                       |
|                 |                                                                                                                                                                                                                                                                                                                                                                                                                                                                                                                                                                                                                                                                                                                                                                                                                                                                                                                                                                                                                                                                                                                                                                                                                                                                                                                                                                                                                                                                                                                                                                                                                                                                                                                                                                                                                                                                                                                                                                                                                                                                                                                                |                  |                      | Pin ler        |                                       |                     |                       |            | _                     |         | R-SC40-PCO-16 | Ø 16                        | 100                      |
|                 |                                                                                                                                                                                                                                                                                                                                                                                                                                                                                                                                                                                                                                                                                                                                                                                                                                                                                                                                                                                                                                                                                                                                                                                                                                                                                                                                                                                                                                                                                                                                                                                                                                                                                                                                                                                                                                                                                                                                                                                                                                                                                                                                |                  |                      |                |                                       |                     |                       |            | 8                     |         | R-SC40-PCO-10 | Ø 10                        | 100                      |
|                 |                                                                                                                                                                                                                                                                                                                                                                                                                                                                                                                                                                                                                                                                                                                                                                                                                                                                                                                                                                                                                                                                                                                                                                                                                                                                                                                                                                                                                                                                                                                                                                                                                                                                                                                                                                                                                                                                                                                                                                                                                                                                                                                                |                  | mm mm                |                | pcs                                   | pcs                 | pcs                   |            | ġ                     |         | R-SC40-PCO-25 | Ø 25                        | 90                       |
|                 |                                                                                                                                                                                                                                                                                                                                                                                                                                                                                                                                                                                                                                                                                                                                                                                                                                                                                                                                                                                                                                                                                                                                                                                                                                                                                                                                                                                                                                                                                                                                                                                                                                                                                                                                                                                                                                                                                                                                                                                                                                                                                                                                | R-KNC Plastic co | llated p             | ated pins fo   |                                       | steel or con        |                       | R-SC40-PCO | SC4                   |         | R-SC40-PCO-32 | Ø 32                        | 50                       |
|                 |                                                                                                                                                                                                                                                                                                                                                                                                                                                                                                                                                                                                                                                                                                                                                                                                                                                                                                                                                                                                                                                                                                                                                                                                                                                                                                                                                                                                                                                                                                                                                                                                                                                                                                                                                                                                                                                                                                                                                                                                                                                                                                                                | R-KNC-6/22/500   | 2.7                  | 22             | 10                                    | 500                 | GP5                   |            | č                     | - va    | R-SC40-PCO-40 | Ø 40                        | 35                       |
|                 |                                                                                                                                                                                                                                                                                                                                                                                                                                                                                                                                                                                                                                                                                                                                                                                                                                                                                                                                                                                                                                                                                                                                                                                                                                                                                                                                                                                                                                                                                                                                                                                                                                                                                                                                                                                                                                                                                                                                                                                                                                                                                                                                | R-KNC-6/25/500   | 2.7                  | 25             | 10                                    | 500                 | GP5                   |            |                       |         | R-SC40-TCS    | 5,5x17mm                    | 100                      |
|                 |                                                                                                                                                                                                                                                                                                                                                                                                                                                                                                                                                                                                                                                                                                                                                                                                                                                                                                                                                                                                                                                                                                                                                                                                                                                                                                                                                                                                                                                                                                                                                                                                                                                                                                                                                                                                                                                                                                                                                                                                                                                                                                                                | R-KNC-6/27/500   | 2.7                  | 27             | 10                                    | 500                 | GP5                   |            | R-SC40-TCS            |         |               |                             |                          |
|                 |                                                                                                                                                                                                                                                                                                                                                                                                                                                                                                                                                                                                                                                                                                                                                                                                                                                                                                                                                                                                                                                                                                                                                                                                                                                                                                                                                                                                                                                                                                                                                                                                                                                                                                                                                                                                                                                                                                                                                                                                                                                                                                                                | R-KNC-6/32/500   | 2.7                  | 32             | 10                                    | 500                 | GP5                   | SC4        | SC4                   |         |               |                             |                          |
|                 |                                                                                                                                                                                                                                                                                                                                                                                                                                                                                                                                                                                                                                                                                                                                                                                                                                                                                                                                                                                                                                                                                                                                                                                                                                                                                                                                                                                                                                                                                                                                                                                                                                                                                                                                                                                                                                                                                                                                                                                                                                                                                                                                | R-KNC-6/38/500   | 2.7                  | 38             | 10                                    | 500                 | GP5                   | Ľ          | ¢,                    |         |               |                             |                          |
|                 |                                                                                                                                                                                                                                                                                                                                                                                                                                                                                                                                                                                                                                                                                                                                                                                                                                                                                                                                                                                                                                                                                                                                                                                                                                                                                                                                                                                                                                                                                                                                                                                                                                                                                                                                                                                                                                                                                                                                                                                                                                                                                                                                | R-KSC Pla        | stic collated pins f |                |                                       | steel               |                       | 9          |                       |         |               |                             |                          |
|                 |                                                                                                                                                                                                                                                                                                                                                                                                                                                                                                                                                                                                                                                                                                                                                                                                                                                                                                                                                                                                                                                                                                                                                                                                                                                                                                                                                                                                                                                                                                                                                                                                                                                                                                                                                                                                                                                                                                                                                                                                                                                                                                                                | R-KSC-6/17/500   | 2.7                  | 17             | 10                                    | 500                 | GP5                   |            | R-SC40-TCD            |         | R-SC40-TCD    | 5,5x17mm<br>(x2)            | 90                       |
|                 |                                                                                                                                                                                                                                                                                                                                                                                                                                                                                                                                                                                                                                                                                                                                                                                                                                                                                                                                                                                                                                                                                                                                                                                                                                                                                                                                                                                                                                                                                                                                                                                                                                                                                                                                                                                                                                                                                                                                                                                                                                                                                                                                | R-KSC-6/19/500   | 2.7                  | 19             | 10                                    | 500                 | GP5<br>rfor-          |            | R-S                   |         |               |                             |                          |
| GP5             |                                                                                                                                                                                                                                                                                                                                                                                                                                                                                                                                                                                                                                                                                                                                                                                                                                                                                                                                                                                                                                                                                                                                                                                                                                                                                                                                                                                                                                                                                                                                                                                                                                                                                                                                                                                                                                                                                                                                                                                                                                                                                                                                | Product code     | Туре                 |                | °C                                    | ma                  | ance<br>lots          |            | 9                     |         | R-SC40-PCD-16 | Ø 16-19                     | 60                       |
| R-RAWL-GP5      |                                                                                                                                                                                                                                                                                                                                                                                                                                                                                                                                                                                                                                                                                                                                                                                                                                                                                                                                                                                                                                                                                                                                                                                                                                                                                                                                                                                                                                                                                                                                                                                                                                                                                                                                                                                                                                                                                                                                                                                                                                                                                                                                | R-RAWL-GP5       | Ргора                | n              |                                       | min. 500            | . 500                 | R-SC40-PCD | C40-P                 |         | R-SC40-PCD-20 | Ø 20-23                     | 50                       |
| R-R             |                                                                                                                                                                                                                                                                                                                                                                                                                                                                                                                                                                                                                                                                                                                                                                                                                                                                                                                                                                                                                                                                                                                                                                                                                                                                                                                                                                                                                                                                                                                                                                                                                                                                                                                                                                                                                                                                                                                                                                                                                                                                                                                                |                  | Buta                 | n -            | 5 - 35                                | mocowań             |                       | R-S        | R-S                   |         | R-SC40-PCD-25 | Ø 25-28                     | 30                       |
|                 |                                                                                                                                                                                                                                                                                                                                                                                                                                                                                                                                                                                                                                                                                                                                                                                                                                                                                                                                                                                                                                                                                                                                                                                                                                                                                                                                                                                                                                                                                                                                                                                                                                                                                                                                                                                                                                                                                                                                                                                                                                                                                                                                |                  |                      |                |                                       | Quartite            |                       |            |                       |         | R-SC40-PCS-16 | Ø 16-17                     | 100                      |
| Product<br>code | Product                                                                                                                                                                                                                                                                                                                                                                                                                                                                                                                                                                                                                                                                                                                                                                                                                                                                                                                                                                                                                                                                                                                                                                                                                                                                                                                                                                                                                                                                                                                                                                                                                                                                                                                                                                                                                                                                                                                                                                                                                                                                                                                        | Product code     | Dimensions           |                | IS                                    | Quantity<br>per box |                       |            |                       |         | R-SC40-PCS-18 | Ø 18-19                     | 80                       |
|                 |                                                                                                                                                                                                                                                                                                                                                                                                                                                                                                                                                                                                                                                                                                                                                                                                                                                                                                                                                                                                                                                                                                                                                                                                                                                                                                                                                                                                                                                                                                                                                                                                                                                                                                                                                                                                                                                                                                                                                                                                                                                                                                                                |                  |                      | mm             |                                       | pcs                 |                       | R-SC40-PCS | S                     |         | R-SC40-PCS-20 | Ø 20-21                     | 80                       |
| R-SC40-MCS      | and the second s | R-SC40-MCS-6     |                      | Ø 6<br>Ø 8     |                                       | 100                 |                       |            | 40-1                  |         | R-SC40-PCS-22 | Ø 22-23                     | 70                       |
|                 |                                                                                                                                                                                                                                                                                                                                                                                                                                                                                                                                                                                                                                                                                                                                                                                                                                                                                                                                                                                                                                                                                                                                                                                                                                                                                                                                                                                                                                                                                                                                                                                                                                                                                                                                                                                                                                                                                                                                                                                                                                                                                                                                |                  |                      |                |                                       |                     |                       |            | R-SC                  |         | R-SC40-PCS-25 | Ø 25-26                     | 60                       |
|                 |                                                                                                                                                                                                                                                                                                                                                                                                                                                                                                                                                                                                                                                                                                                                                                                                                                                                                                                                                                                                                                                                                                                                                                                                                                                                                                                                                                                                                                                                                                                                                                                                                                                                                                                                                                                                                                                                                                                                                                                                                                                                                                                                | R-SC40-MCS-8     |                      |                |                                       | 100                 |                       |            |                       |         | R-SC40-PCS-28 | Ø 28-29                     | 50                       |
|                 |                                                                                                                                                                                                                                                                                                                                                                                                                                                                                                                                                                                                                                                                                                                                                                                                                                                                                                                                                                                                                                                                                                                                                                                                                                                                                                                                                                                                                                                                                                                                                                                                                                                                                                                                                                                                                                                                                                                                                                                                                                                                                                                                | R-SC40-MCS-10    | (                    | Ø 10           |                                       | 10                  | C                     |            |                       |         | R-SC40-PCS-32 | Ø 32-33                     | 50                       |
| R-SC40-MCD      |                                                                                                                                                                                                                                                                                                                                                                                                                                                                                                                                                                                                                                                                                                                                                                                                                                                                                                                                                                                                                                                                                                                                                                                                                                                                                                                                                                                                                                                                                                                                                                                                                                                                                                                                                                                                                                                                                                                                                                                                                                                                                                                                | R-SC40-MCD-6     |                      | Ø 6            |                                       | 50                  |                       |            | ŝ                     |         | R-SC40-CBS    | 76x7,5                      | 40                       |
|                 |                                                                                                                                                                                                                                                                                                                                                                                                                                                                                                                                                                                                                                                                                                                                                                                                                                                                                                                                                                                                                                                                                                                                                                                                                                                                                                                                                                                                                                                                                                                                                                                                                                                                                                                                                                                                                                                                                                                                                                                                                                                                                                                                | R-SC40-MCD-8     |                      | Ø 8            |                                       | 50                  |                       |            | 10-CB                 |         |               |                             |                          |
| R-SC4           |                                                                                                                                                                                                                                                                                                                                                                                                                                                                                                                                                                                                                                                                                                                                                                                                                                                                                                                                                                                                                                                                                                                                                                                                                                                                                                                                                                                                                                                                                                                                                                                                                                                                                                                                                                                                                                                                                                                                                                                                                                                                                                                                | R-SC40-MCD-10    | ,                    | Ø 10           |                                       | 50                  |                       |            | R-SC40-CBS            |         |               |                             |                          |
| <u> </u>        |                                                                                                                                                                                                                                                                                                                                                                                                                                                                                                                                                                                                                                                                                                                                                                                                                                                                                                                                                                                                                                                                                                                                                                                                                                                                                                                                                                                                                                                                                                                                                                                                                                                                                                                                                                                                                                                                                                                                                                                                                                                                                                                                | R-SC40-MCD-12    | (                    | Ø 12           |                                       | 100                 |                       | -          |                       |         |               |                             |                          |
| R-SC40-MW-25    | $\bigcirc$                                                                                                                                                                                                                                                                                                                                                                                                                                                                                                                                                                                                                                                                                                                                                                                                                                                                                                                                                                                                                                                                                                                                                                                                                                                                                                                                                                                                                                                                                                                                                                                                                                                                                                                                                                                                                                                                                                                                                                                                                                                                                                                     | R-SC40-MW-25     |                      | 25             |                                       | 200                 |                       |            | R-SC40-CBD            |         | R-SC40-CBD    | 76x7,5mm<br>(x2)            | 20                       |

### **THE SYSTEM CREATED TO REDUCE A WORKING TIME AND ADVANCE A SERIAL FASTENING COMFORT**

- Guarantees **serial fixing** of the point in 0.2 seconds
- Provides 15 times faster and therefore more cost effective installation relative to traditional wall plugs
- Improves work comfort due to dustless operation, low weight and a reduced threshold noise and slight recoil
- Plastic and metal installation brackets allow for the efficient installation of cables and pipes on ceilings, walls and floors