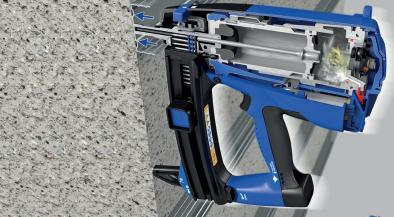

Direct fastening system for concrete and steel SC40II

### **THE SYSTEM CREATED TO REDUCE A WORKING TIME AND ADVANCE A SERIAL FASTENING COMFORT**

- Guarantees **serial fixing** of the point in 0.2 seconds
- Provides 15 times faster and therefore more cost effective installation relative to traditional wall plugs
- Improves work comfort due to dustless operation, low weight and a reduced threshold noise and slight recoil
- Plastic and metal installation brackets allow for the efficient installation of cables and pipes on ceilings, walls and floors

### DIRECT FASTENING SYSTEM FOR CONCRETE AND STEEL SC40 Pins with fuel cells V SC40II gas powered nailer 🗸

Unique, **high energy Rawlplug gas mix** ensures obtaining the highest single energy shot, which allows nails to be nailed in the range of 15-40 mm in concrete and steel